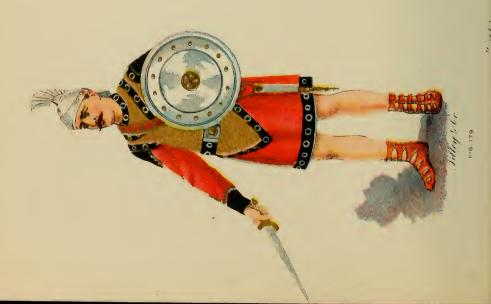

#### Robes for Attendants.

|       | First Rank—Color Blue.                                                                                                                                                                                                                      |
|-------|---------------------------------------------------------------------------------------------------------------------------------------------------------------------------------------------------------------------------------------------|
| 190   | Robes for Attendants, of cotton goods, cord and tassels; each \$ 1 28                                                                                                                                                                       |
| 191   | Robes for Attendants, of silesia, cord and tassels; each                                                                                                                                                                                    |
| 192   | Robes for Attendants, of silesia, trimmed with lace, cord and tassels; each                                                                                                                                                                 |
| 193   | Robes for Attendants, of cotton crepe, or sateen, lined throughout and trimmed, cord and tassels; each                                                                                                                                      |
| 193½  | Robes of cashmere, unlined, wide sash, flowing sleeves 3 78                                                                                                                                                                                 |
| 194   | Robes for Attendants, of cashmere, full silesia lined, border around bottom of cashmere of contrasting color edged with lace, large collar, worsted girdle and tassels; each                                                                |
| F     | or Attendant's Costumes, consisting of Armor Coat, Leggings, Helmet                                                                                                                                                                         |
|       | d and Belt, see another part of this catalogue.                                                                                                                                                                                             |
|       |                                                                                                                                                                                                                                             |
|       | Turbans for Attendants.                                                                                                                                                                                                                     |
|       | First Rank—Color Blue                                                                                                                                                                                                                       |
| 195   | Turbans for Attendants, of cotton goods correspond with Robes No. 190; each                                                                                                                                                                 |
| 196   | Turbans for Attendants, of silesia, correspond with Robes No. 191 and 192; each                                                                                                                                                             |
| 197   | Turbans for Attendants, of cotton crepe, or sateen, correspond with Robes No. 193; each                                                                                                                                                     |
| 198   | Turbans for Attendants, of cashmere, trimmed, correspond with Robes No. 194; each                                                                                                                                                           |
|       | Robes for Officers.                                                                                                                                                                                                                         |
| Chan  | he four principal officers of a Lodge—Chancellor Commander, Vice cellor, Prelate, and Master of the Work—are usually clothed in long                                                                                                        |
| Kopes | s with appropriate head-dresses.                                                                                                                                                                                                            |
|       | The Master-at-Arms should be clothed in an Armor Costume, consisting of Armor Coat, Armor Cloth Leggings, or Stockings and Sandals, Helmet, Sword, and Belt. For prices and description of these articles, see elsewhere in this Catalogue. |
|       | All of our Robes for Officers have patent fastenings, which are a great improvement over the old method of buttons and button-holes, for the reason that there are no buttons to come off or button-holes to wear out.                      |
|       | ordering less than a full set of Robes, always state for what officer                                                                                                                                                                       |
| they  | are desired.                                                                                                                                                                                                                                |
| 200   | Robe, of cotton goods, cord and tassels at waist \$ 1 25                                                                                                                                                                                    |
| 201   | Robe of silesia, cord and tassels at waist                                                                                                                                                                                                  |
| 202   | Robe, of silesia, trimmed with two rows of lace down front and around bottom of skirt, same lace on sleeves and collar; girdle and tassels at waist                                                                                         |
| 203   | Robe, of fine satteen, with yoke and falling collar, yoke lined, cord and tassels at waist                                                                                                                                                  |
| 204   | Robe, of fine satteen, lined throughout with silesia, flowing sleeves, trimmed down front with four rows of gilt gimp, single row of same gimp around edge of yoke, on sleeves and collar, cord and tassels at waist (see Plate 1, Fig. 50) |

Lilley & Co. F16.50

"We make these goods precisely as illustrated."